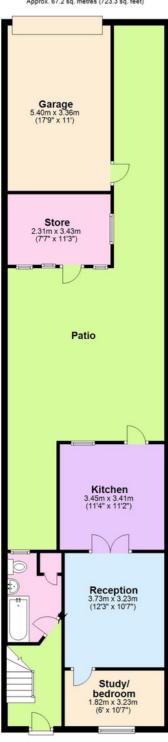

#### GROUND FLOOR & FIRST FLOOR PLANS

Ground Floor Approx. 67.2 sq. metres (723.3 sq. feet)

First Floor
Approx. 27.9 sq. metres (300.2 sq. feet)

Bedroom
(6'4" x 5'10")

Bedroom
2.86m x 3.10m
(9'5" x 10'2")

Bedroom
2.70m (8'10")
x 4.94m (16'3") max

Total area: approx. 95.1 sq. metres (1023.5 sq. feet)

For identification Purposes Only
Plan produced using PlanUp.