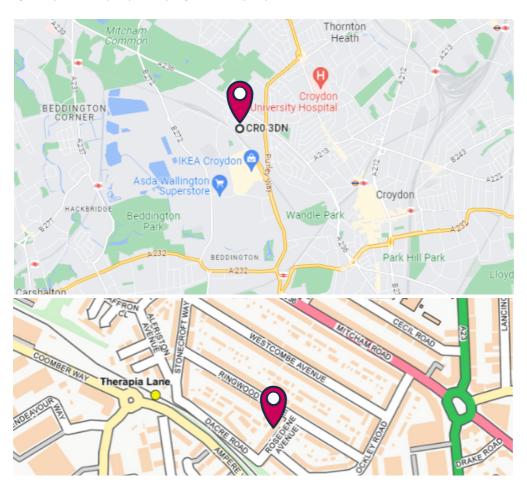

# Rosedene Avenue, Croydon, Surrey CR0 £325,000 Freehold Guide Price

- Chain free home
- Off Street Parking
- Therapia Lane Tram Stop only 3 minute walk away
- Space to extend (STTP)
- Requiring Repair and Modernisation
- Close to the green expanses of Mitcham Common







## GALLERY

01

#### A SPACIOUS FAMILY DINING KITCHEN























### **PLANS**

#### 02

#### GROUND FLOOR & FIRST FLOOR PLANS

Ground Floor Approx. 67.2 sq. metres (723.3 sq. feet)



First Floor
Approx. 27.9 sq. metres (300.2 sq. feet)

Bedroom
(6'4" x 5'10")

Bedroom
2.86m x 3.10m
(9'5" x 10'2")

Bedroom
2.70m (8'10")
x 4.94m (16'3") max

Total area: approx. 95.1 sq. metres (1023.5 sq. feet)

For identification Purposes Only
Plan produced using PlanUp.

## AREA MAP

### 03

#### CROYDON LOCATION





### ENERGY EFFICIENCY RATING

04





### ARRANGE A VIEWING

By appointment:



m info@pricetaylor.com



**(**) 0208 771 1448

minfo@homecastle.co.uk







Important Notice: 1. These particulars are prepared for guidance purposes only. They are intended to give a fair overall description of the property but are not intended to constitute any part of an offer or contract. 2. Nothing in these particulars shall be deemed to be a statement that the property is in good structural condition or otherwise no that any services, appliances, equipment or facilities are in good working order. 3. Whist all information contained in these particulars whether in the text, plans or photographs is given in good faith, intending purchasers must make their own enquiries at to the accuracy of all matters u